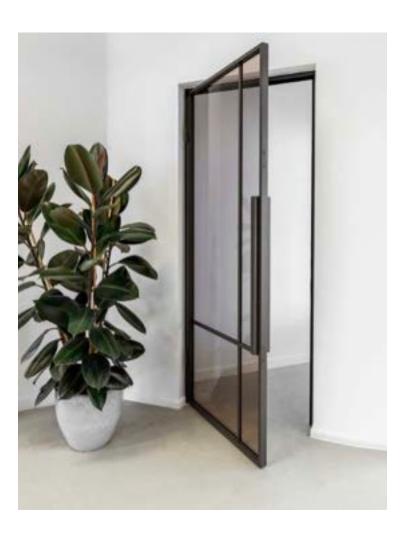

Timelessly elegant, our W20 Single Doors pull inspiration from the industrial aesthetic to give your home a touch of classic sophistication.

### **Maximum Width:**

1000 mm

Maximum Height:

3000 mm

Handle Options:

STANDARD / PREMIUM

Timelessly elegant, our W20 French Doors pull inspiration from the industrial aesthetic to give your home a touch of classic sophistication. With options ranging from single steel doors to French-style double doors, there's no limit to discovering your perfect look.