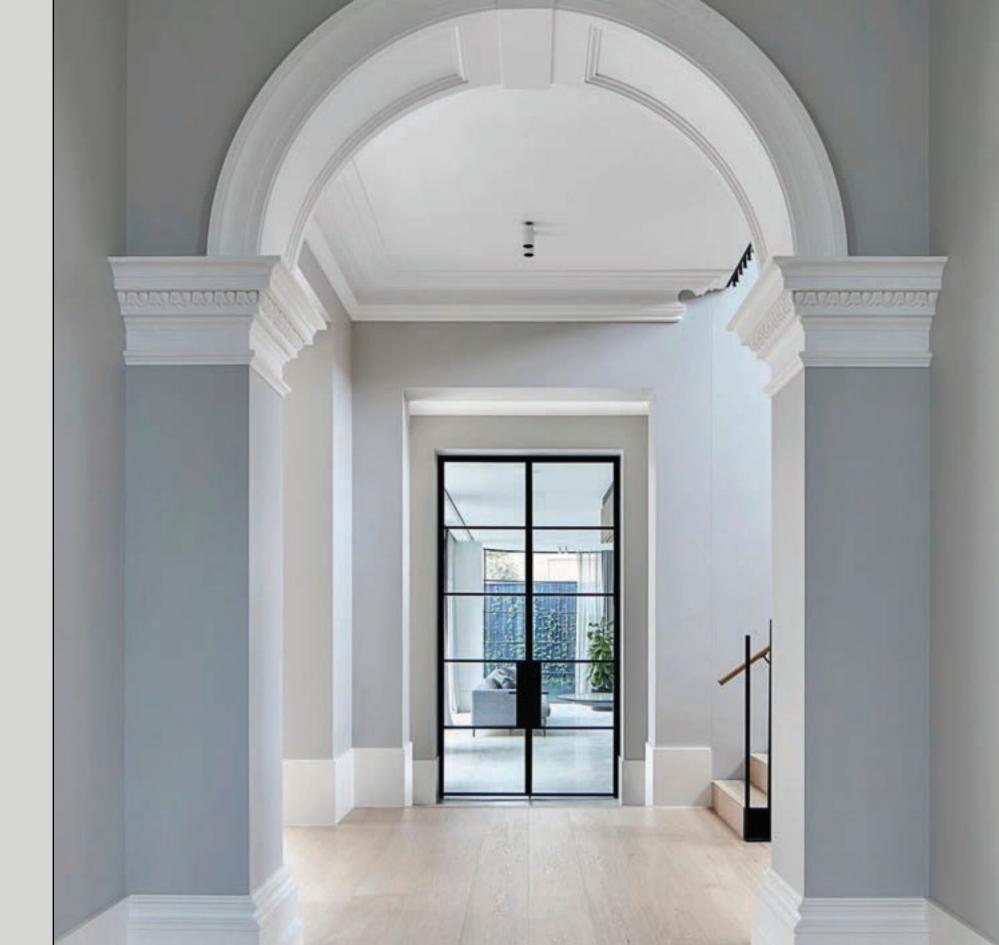

## B20 FRENCH DOORS

Take the classic "je ne sais quoi" of French Doors to a new level of luxury with our Internal B20 design. These strong yet lightweight steel frames provide some of the slimmest sight-lines in the industry, creating a seamless transition between rooms and maximizing the dispersion of daylight.

Did you know?

French doors were first popularized in 17th century France to let more light and air into dimly-lit homes.

LEGENU:
Wx - absolute width of the construction
Hx - absolute height of the construction
Opening can be calculated by adding 5mm
a side so:
Wx +5+5= width of the opening
Hx +5= height of the opening