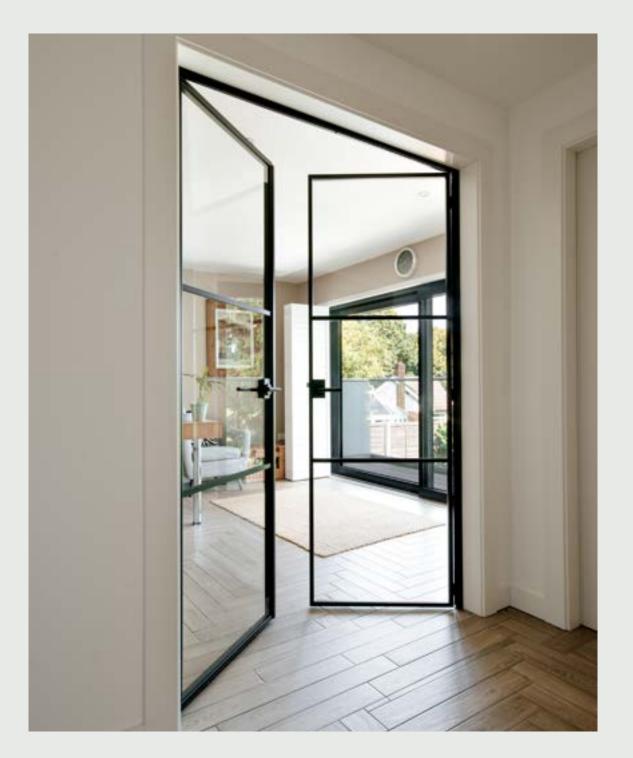

## B20 PIVOT DOORS

Pivot doors are undoubtedly more in style than ever before. Their unique pivotal hinge system located at the bottom and top of the door allows the door to open at a 1800 angle. Classic, modern, or chique design will perfectly complement your home and its functionality. The slim and frameless profile is an absolute masterpiece that can make a perfect design statement.

Did you know?

Pivot doors feature a refreshingly modern 180-degree pivot opening system that has become increasingly popular in luxury home designs.