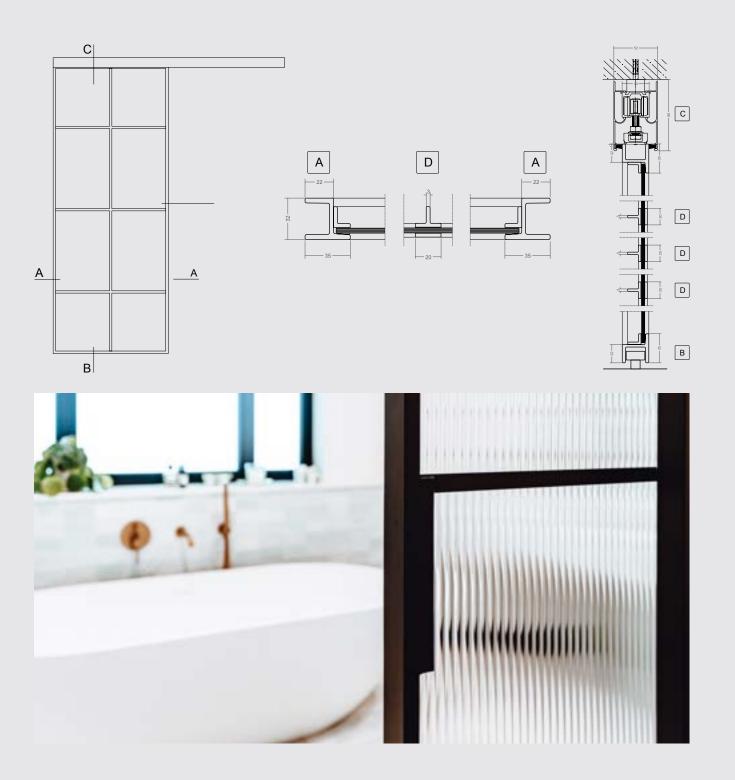

### **Maximum Height:**

4000 mm

Add a splash of luxury to your bathing experience. Featuring traditional W20 Profiles, strong steel frames and slim sightlines, our Shower Screens create an air of classic sophistication that never goes out of style. In keeping with their enduring style, these screens are guaranteed to stand the test of time, with warp-resistant frames and a waterproof powder-coated finish.

Did you know?

Glass shower screens are more durable, on-trend, light-enhancing, easier to clean, and create a more spacious feel than shower curtains and other screen designs.

34

Maximum Width:

2000 mm

Maximum Height: