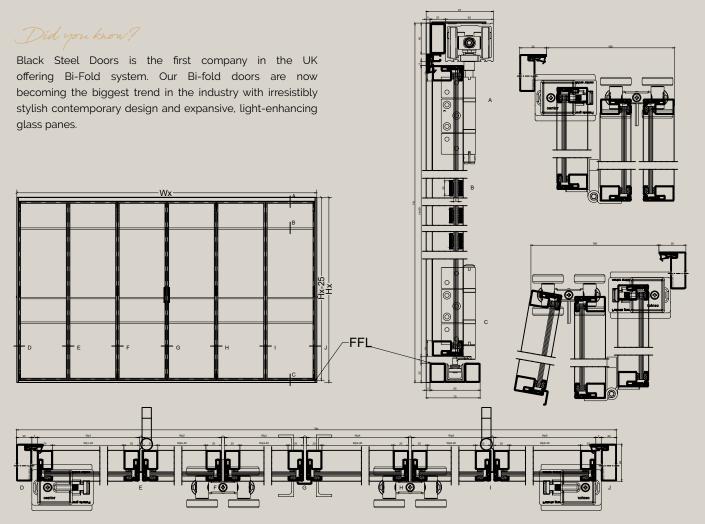

Our signature B20 Bi-Fold Doors are truly one of a kind. With a beautiful industrial style and sleek yet durable steel frames, these unique doors provide unmistakable luxury and unrivalled functionality. By combining the robust multipanelled design of bi-fold doors with unbeatably strong steel frames, they are durable enough to replace an entire wall, opening up your home to a world of daylight and spaciousness.

Did you know? Single doors are the most popular style in the industry, with unlimited customization options in a compact, unobtrusive design.

**Maximum Width:** 

1000 mm

Maximum Height:

3000 mm

**Handle Options:** 