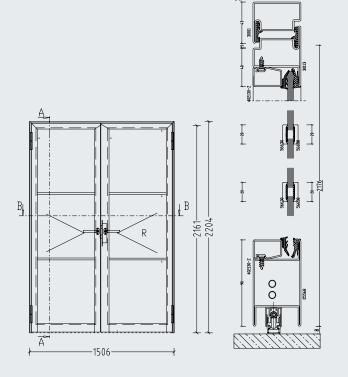

### SINGLE DOOR

Our B20 Single Doors offer all the space-saving functionality and creative flexibility you could ask for. By combining this naturally compact design with our ultra-slim yet strong steel frames, we have created a gorgeous design that maximizes daylight while using as little room as possible.

Did you know? Single doors are the most popular style in the industry, with unlimited customization options in a compact, unobtrusive design.

**Maximum Width:** 

1000 mm

Maximum Height:

3000 mm

**Handle Options:** 

STANDARD / PREMIUM

B20

SINGLE DOOR
WITH SCREENS

With the unlimited options of design, screens allow to open up even the biggest spaces letting in the natural light flow between rooms. Often incorporated to design a seamless transition and to achieve spaciousness. With advanced technology, steel is robust enough to support the biggest glass panes.

Did you know?

French doors were first popularized in 17th century France to let more light and air into dimly-lit homes.

LEGENU:
Wx - absolute width of the construction
Hx - absolute height of the construction
Opening can be calculated by adding 5mm
a side so:
Wx +5+5= width of the opening
Hx +5= height of the opening