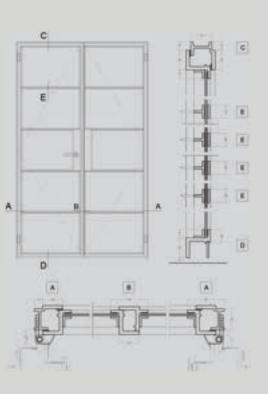

## B20 FRENCH DOORS

Take the classic "je ne sais quoi" of French Doors to a new level of luxury with our Internal B20 design. These strong yet lightweight steel frames provide some of the slimmest sight-lines in the industry, creating a seamless transition between rooms and maximizing the dispersion of daylight.

Did you know?

French doors were first popularized in 17th century France to let more light and air into dimly-lit homes.

LEGENU:
Wx - absolute width of the construction
Hx - absolute height of the construction
Opening can be calculated by adding 5mm
a side so:
Wx +5+5= width of the opening
Hx +5= height of the opening

### **Maximum Leaf Width:**

1000 mm

### Maximum Height:

3000 mm

### Handle Options:

STANDARD / PREMIUM