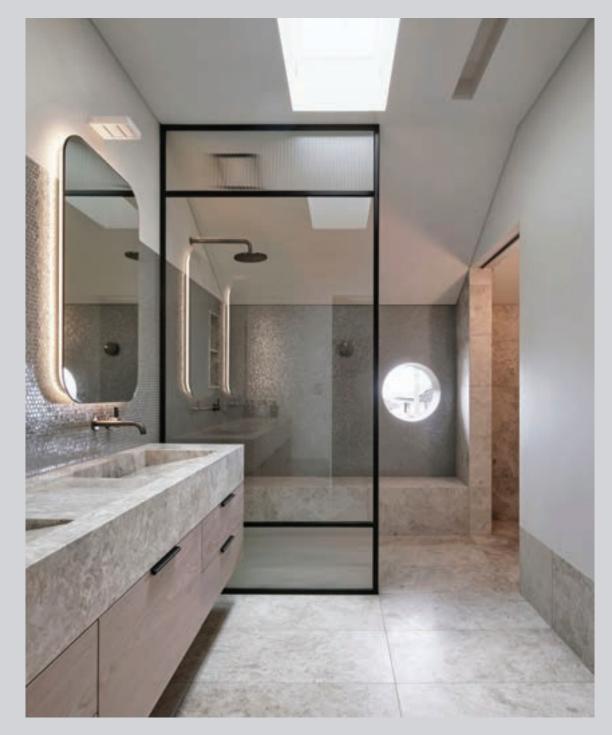

### **Maximum Height:**

4000 mm

Add a splash of luxury to your bathing experience. Featuring traditional W20 Profiles, strong steel frames and slim sightlines, our Shower Screens create an air of classic sophistication that never goes out of style. In keeping with their enduring style, these screens are guaranteed to stand the test of time, with warp-resistant frames and a waterproof powder-coated finish.

Did you know?

Glass shower screens are more durable, on-trend, light-enhancing, easier to clean, and create a more spacious feel than shower curtains and other screen designs.

34

Maximum Width:

2000 mm

Maximum Height: