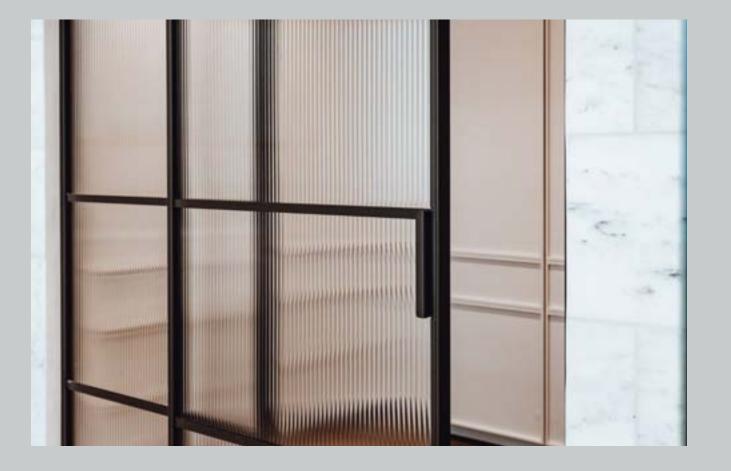

### **Handle Options:**

STANDARD / PREMIUM

Clear Glass is one of the most common varieties of glass used to let maximum light pass between rooms. The clarity adds dimension and it can transform the space and pull the overall visual appeal of the interior space harmoniously.

The range of premium glasses offered by Black Steel Doors works as a beautifying element to your home interiors. Its ability to achieve stylish patterns and obstructed visibility caters to the privacy element in spaces like bathrooms or bedrooms. Glass can enlighten your spaces uniformly due to the irregularity of the glass surface.