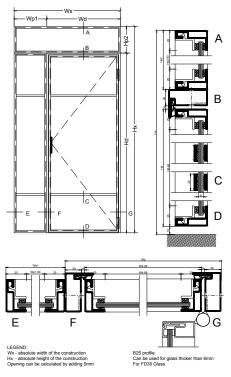

### SINGLE DOOR

Our B20 Single Doors offer all the space-saving functionality and creative flexibility you could ask for. By combining this naturally compact design with our ultra-slim yet strong steel frames, we have created a gorgeous design that maximizes daylight while using as little room as possible.

Did you know? Single doors are the most popular style in the industry, with unlimited customization options in a compact, unobtrusive design.

**Maximum Width:** 

1000 mm

Maximum Height:

3000 mm

**Handle Options:** 

Did you know?

French doors were first popularized in 17th century France to let more light and air into dimly-lit homes.

LEGENU:
Wx - absolute width of the construction
Hx - absolute height of the construction
Opening can be calculated by adding 5mm
a side so:
Wx +5+5= width of the opening
Hx +5= height of the opening