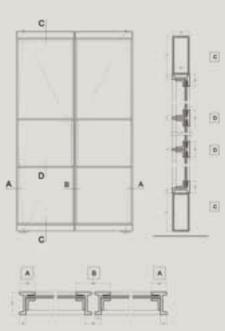

### SINGLE DOOR

Our B20 Single Doors offer all the space-saving functionality and creative flexibility you could ask for. By combining this naturally compact design with our ultra-slim yet strong steel frames, we have created a gorgeous design that maximizes daylight while using as little room as possible.

Did you know? Single doors are the most popular style in the industry, with unlimited customization options in a compact, unobtrusive design.

**Maximum Width:** 

1000 mm

Maximum Height:

3000 mm

**Handle Options:** 

STANDARD / PREMIUM

B20

SINGLE DOOR
WITH SCREENS

With the unlimited options of design, screens allow to open up even the biggest spaces letting in the natural light flow between rooms. Often incorporated to design a seamless transition and to achieve spaciousness. With advanced technology, steel is robust enough to support the biggest glass panes.