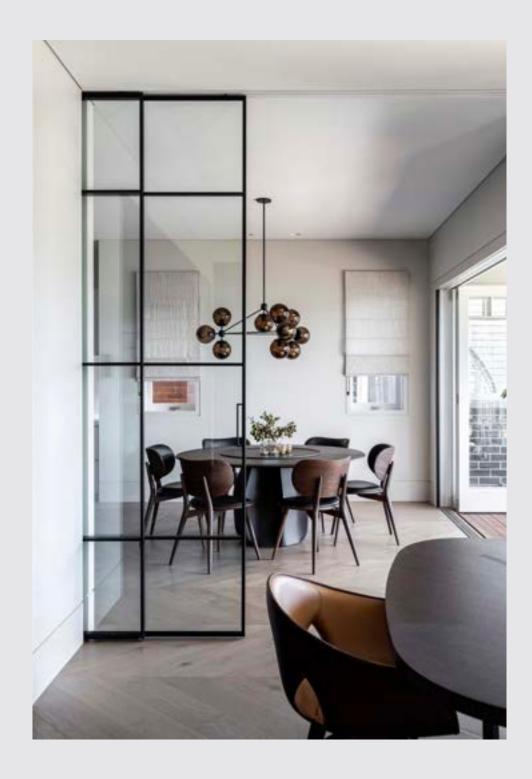

# Toternal B20 SLIDING DOORS

B

B20 Sliding Doors exude graceful serenity. Our carefully designed Smooth - Opening Mechanism allows entering any room in silent effortlessness. Whether you're looking for a compact pocket door or a grand bi-part design, these space-saving B20 profiles make the most of natural light.

Max. Sliding Panel Width:

1700 mm

Max. Sliding Panel Height:

3000 mm

Max. Sliding Panel Weight:

100 kg

**Handle Options:** 

STANDARD / PREMIUM