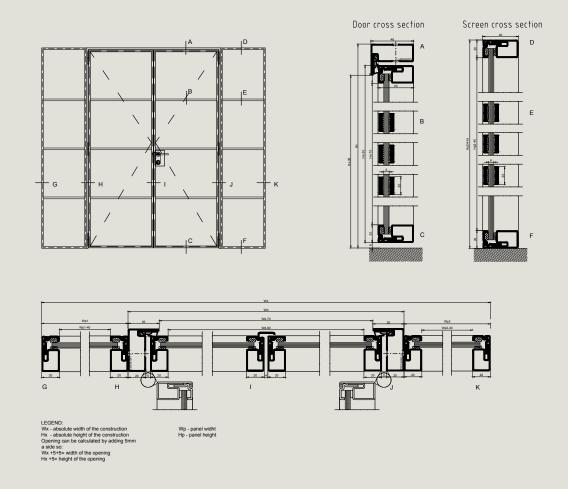

### SINGLE DOOR

Our B20 Single Doors offer all the space-saving functionality and creative flexibility you could ask for. By combining this naturally compact design with our ultra-slim yet strong steel frames, we have created a gorgeous design that maximizes daylight while using as little room as possible.

Did you know? Single doors are the most popular style in the industry, with unlimited customization options in a compact, unobtrusive design.

**Maximum Width:** 

1000 mm

Maximum Height:

3000 mm

**Handle Options:** 

STANDARD / PREMIUM

B20

SINGLE DOOR
WITH SCREENS

With the unlimited options of design, screens allow to open up even the biggest spaces letting in the natural light flow between rooms. Often incorporated to design a seamless transition and to achieve spaciousness. With advanced technology, steel is robust enough to support the biggest glass panes.

Did you know?

French doors were first popularized in 17th century France to let more light and air into dimly-lit homes.

LEGENU:
Wx - absolute width of the construction
Hx - absolute height of the construction
Opening can be calculated by adding 5mm
a side so:
Wx +5+5= width of the opening
Hx +5= height of the opening