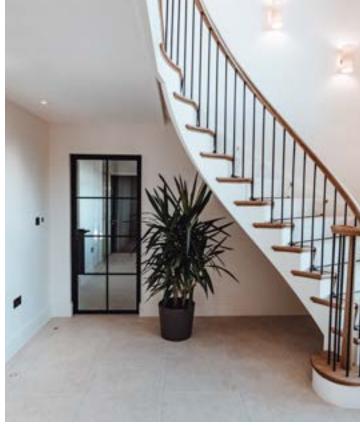

### SINGLE DOOR

Our B20 Single Doors offer all the space-saving functionality and creative flexibility you could ask for. By combining this naturally compact design with our ultra-slim yet strong steel frames, we have created a gorgeous design that maximizes daylight while using as little room as possible.

Did you know? Single doors are the most popular style in the industry, with unlimited customization options in a compact, unobtrusive design.

**Maximum Width:** 

1000 mm

Maximum Height:

3000 mm

**Handle Options:** 