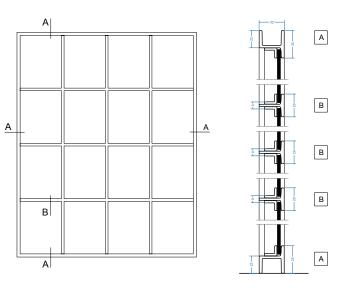

### Minimal Steel | Maximum Glass

Unique to Black Steel Doors, we have carefully designed our Profiles to create some of the slimmest sightlines in the industry, giving you a sophisticated, clean look that maximizes natural light

### Variation of Opening Systems

Choose the perfect opening style to suit your needs. Whether you're looking for French Doors, Sliding Doors, Bi-Fold Doors, or Pivot Screens, our Internal slimmest B20 Profiles are available in any design you could wish for.

### Fully Customizable

Express your creativity through every element of our bespoke steel doors. From the door handles and bars to the glass, size and colour, every last detail is fully customizable.