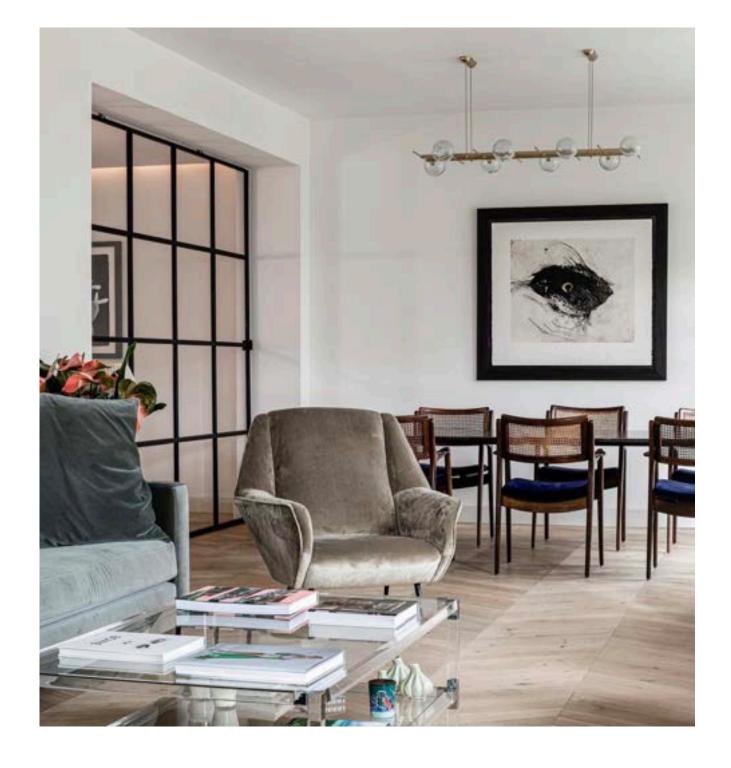

## B20 PARTITION

If you're looking to divide your rooms while maintaining a spacious feel, our B20 Partition is an attractive solution. Strong steel frames create some of the slimmest sightlines, while the elegant design provides a seamless transition between rooms while facilitating an excellent dispersion of daylight.

Did you know?

Black Steel Doors create partitions up to 6000mm in Height and 6000mm in Width. These exceptional projects are discussed on an individual basis.

### **Maximum Width:**

2100 mm

### Maximum Height:

3200 mm