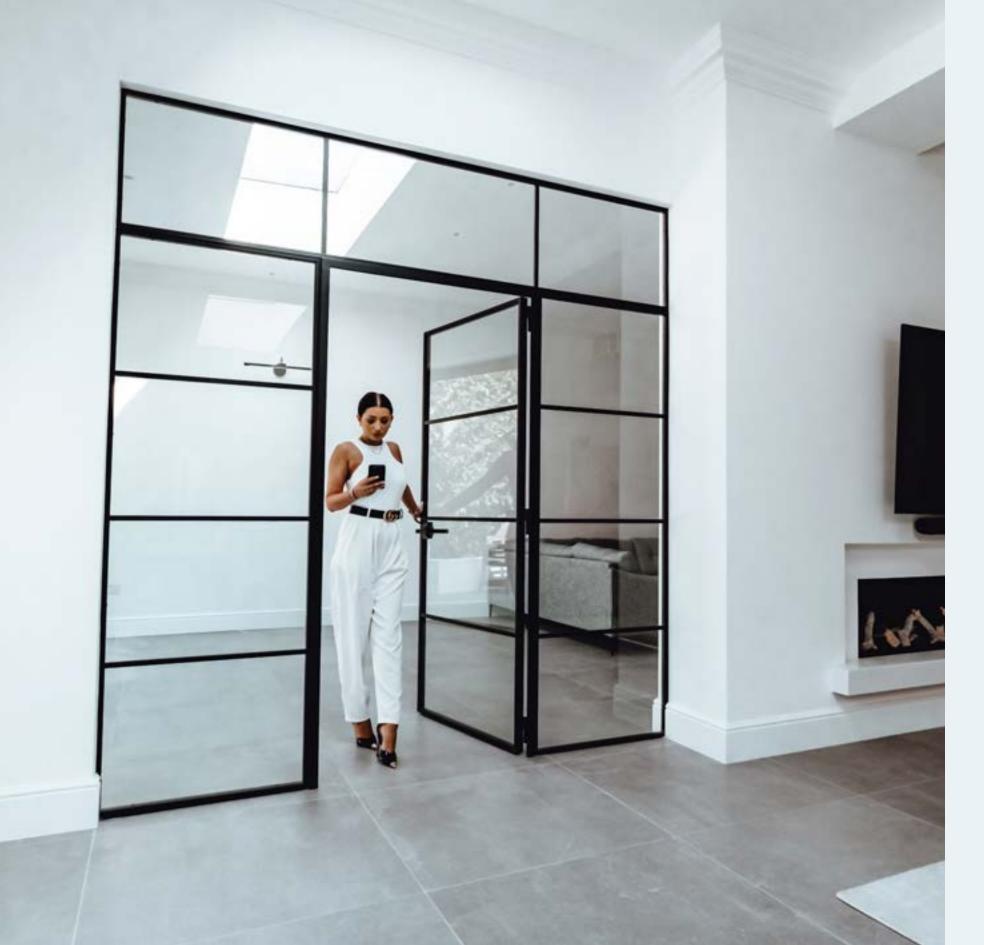

STANDARD / PREMIUM

B20

SINGLE DOOR
WITH SCREENS

With the unlimited options of design, screens allow to open up even the biggest spaces letting in the natural light flow between rooms. Often incorporated to design a seamless transition and to achieve spaciousness. With advanced technology, steel is robust enough to support the biggest glass panes.