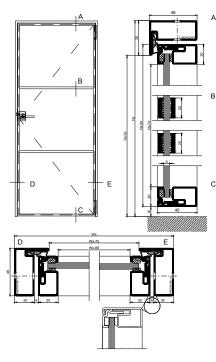

Did you know?

French doors were first popularized in 17th century France to let more light and air into dimly-lit homes.

LEGENU:
Wx - absolute width of the construction
Hx - absolute height of the construction
Opening can be calculated by adding 5mm
a side so:
Wx +5+5= width of the opening
Hx +5= height of the opening