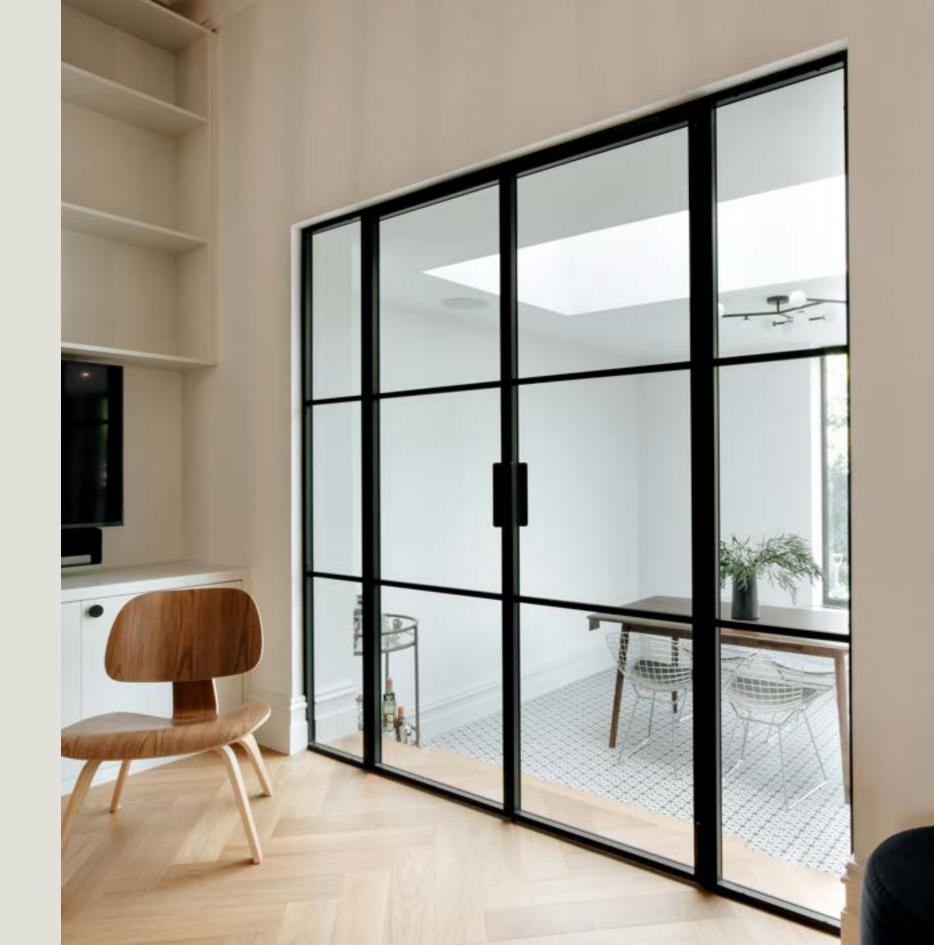

## B20 FRENCH DOORS

Take the classic "je ne sais quoi" of French Doors to a new level of luxury with our Internal B20 design. These strong yet lightweight steel frames provide some of the slimmest sight-lines in the industry, creating a seamless transition between rooms and maximizing the dispersion of daylight.

# B20 FRENCH DOORS WITH SCREENS

French doors create beautiful open spaces. Clientele, who wants to achieve the most luxurious and remarkable designs, can choose from our countless possibilities. Incorporating screens with the doors allow for constructing masterpiece designs.