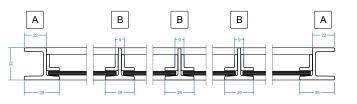

Adding bars to your door or window design is a great way to create an authentic traditional appearance. Despite their Georgian aesthetic, bars pair well with both classic and contemporary builds. Black Steel Doors offers two beautiful bar styles so you can select the perfect finishing touch to complement your design.

Our slim Astragal Bars add a touch of Georgian elegance to any design, striking an optimal balance between traditional style and modern practicality.

- Minimum steel maximum glass
- Endless customization options
- Width: 20mm

Construction Bars are an excellent choice for those looking to incorporate multiple glass types into a single design while maintaining a dimension of timeless elegance.

- Accommodates multiple glass types in one design
- Enhances security
- Width: 35mm