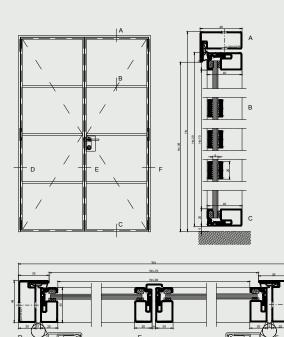

## B20 PARTITION

If you're looking to divide your rooms while maintaining a spacious feel, our B20 Partition is an attractive solution. Strong steel frames create some of the slimmest sightlines, while the elegant design provides a seamless transition between rooms while facilitating an excellent dispersion of daylight.

Did you know?

Black Steel Doors create partitions up to 6000mm in Height and 6000mm in Width. These exceptional projects are discussed on an individual basis.

### **Maximum Width:**

2100 mm

### Maximum Height:

3200 mm