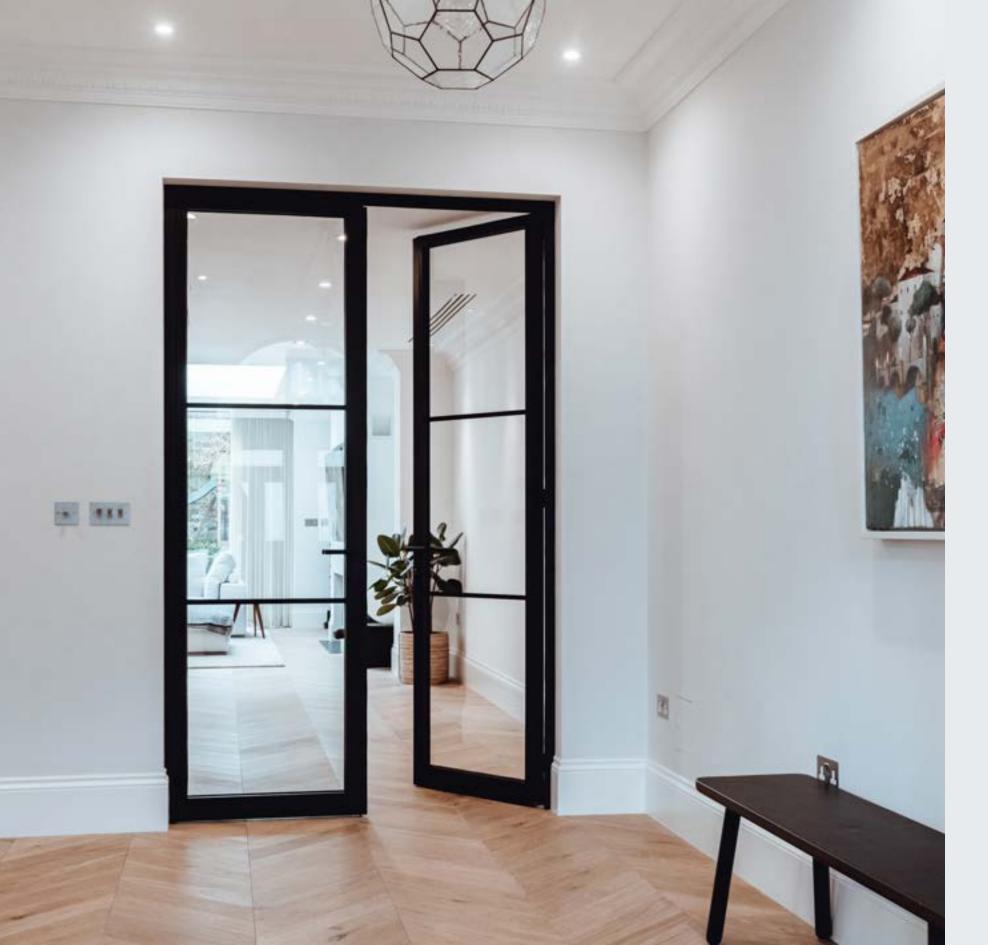

## B20 FRENCH DOORS

Take the classic "je ne sais quoi" of French Doors to a new level of luxury with our Internal B20 design. These strong yet lightweight steel frames provide some of the slimmest sight-lines in the industry, creating a seamless transition between rooms and maximizing the dispersion of daylight.

### **Maximum Width:**

1000 mm

Maximum Height:

3000 mm

Handle Options:

STANDARD / PREMIUM

Timelessly elegant, our W20 French Doors pull inspiration from the industrial aesthetic to give your home a touch of classic sophistication. With options ranging from single steel doors to French-style double doors, there's no limit to discovering your perfect look.