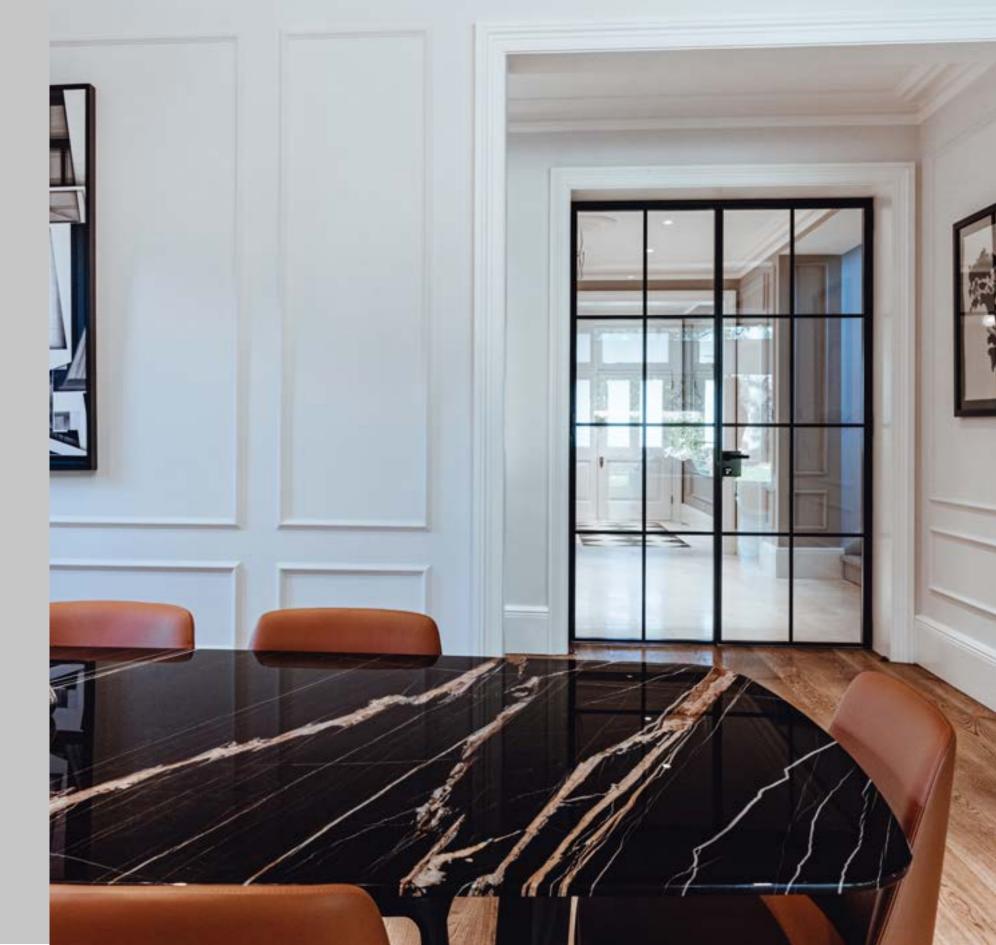

## B20 PARTITION

If you're looking to divide your rooms while maintaining a spacious feel, our B20 Partition is an attractive solution. Strong steel frames create some of the slimmest sightlines, while the elegant design provides a seamless transition between rooms while facilitating an excellent dispersion of daylight.

Did you know?

Black Steel Doors create partitions up to 6000mm in Height and 6000mm in Width. These exceptional projects are discussed on an individual basis.