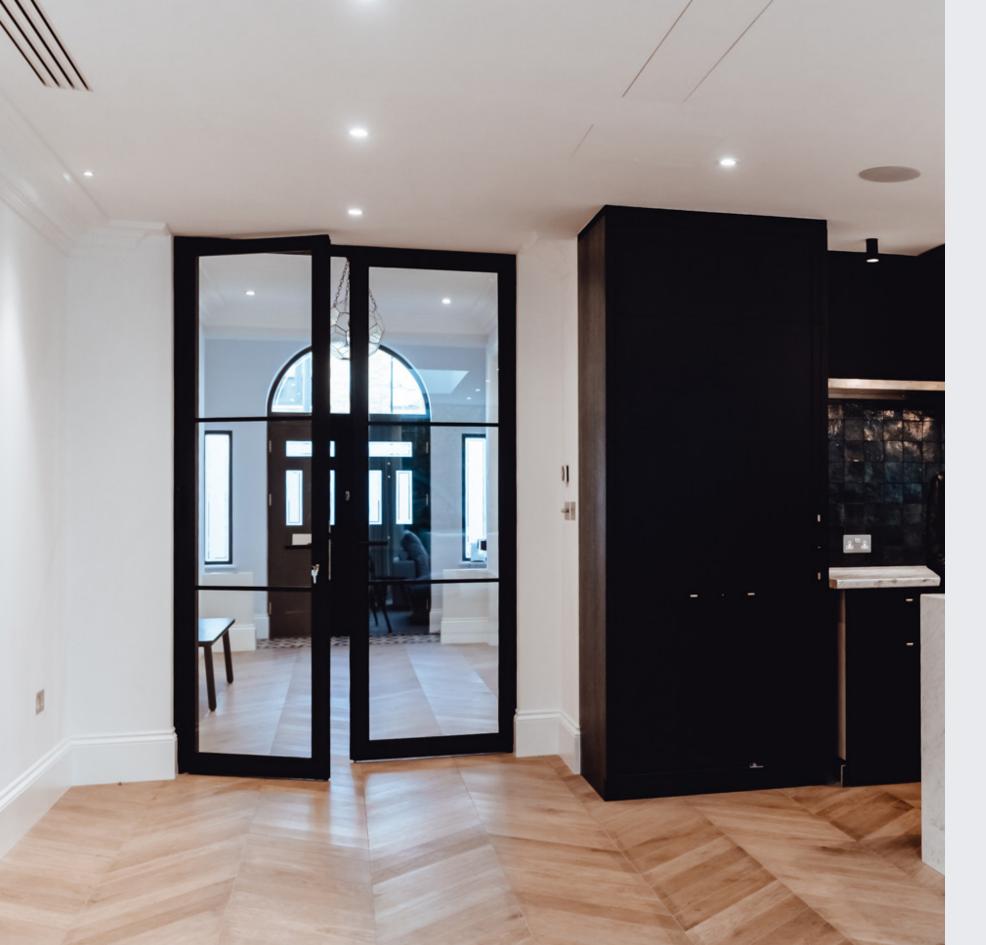

## B20 FRENCH DOORS

Take the classic "je ne sais quoi" of French Doors to a new level of luxury with our Internal B20 design. These strong yet lightweight steel frames provide some of the slimmest sight-lines in the industry, creating a seamless transition between rooms and maximizing the dispersion of daylight.

Did you know?

French doors were first popularized in 17th century France to let more light and air into dimly-lit homes.

LEGENU:
Wx - absolute width of the construction
Hx - absolute height of the construction
Opening can be calculated by adding 5mm
a side so:
Wx +5+5= width of the opening
Hx +5= height of the opening