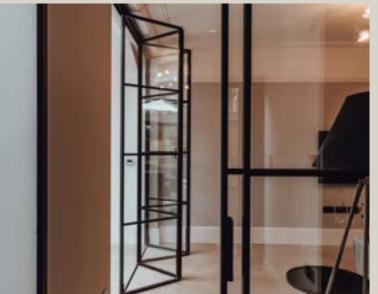

## B20 PARTITION

If you're looking to divide your rooms while maintaining a spacious feel, our B20 Partition is an attractive solution. Strong steel frames create some of the slimmest sightlines, while the elegant design provides a seamless transition between rooms while facilitating an excellent dispersion of daylight.

Did you know?

Black Steel Doors create partitions up to 6000mm in Height and 6000mm in Width. These exceptional projects are discussed on an individual basis.