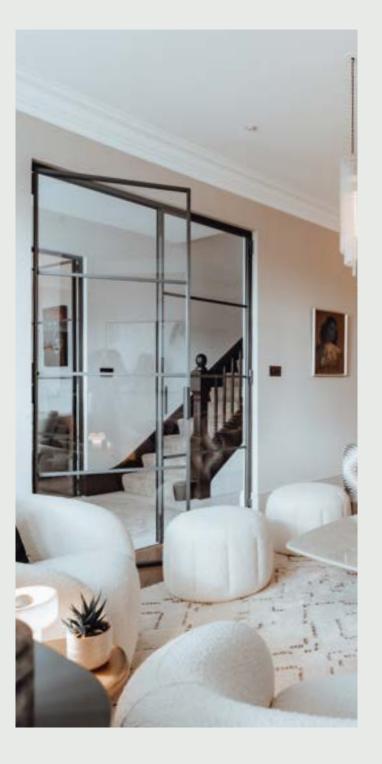

## B20 PIVOT DOORS

Pivot doors are undoubtedly more in style than ever before. Their unique pivotal hinge system located at the bottom and top of the door allows the door to open at a 1800 angle. Classic, modern, or chique design will perfectly complement your home and its functionality. The slim and frameless profile is an absolute masterpiece that can make a perfect design statement.

Did you know?

Pivot doors feature a refreshingly modern 180-degree pivot opening system that has become increasingly popular in luxury home designs.