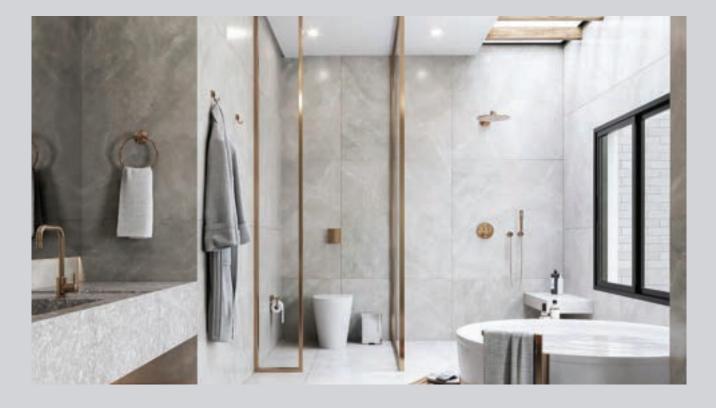

### **Maximum Height:**

4000 mm

Add a splash of luxury to your bathing experience. Featuring traditional W20 Profiles, strong steel frames and slim sightlines, our Shower Screens create an air of classic sophistication that never goes out of style. In keeping with their enduring style, these screens are guaranteed to stand the test of time, with warp-resistant frames and a waterproof powder-coated finish.

Did you know?

Glass shower screens are more durable, on-trend, light-enhancing, easier to clean, and create a more spacious feel than shower curtains and other screen designs.

34

Maximum Width:

2000 mm

Maximum Height: