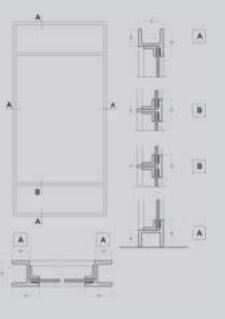

### SINGLE DOOR

Our B20 Single Doors offer all the space-saving functionality and creative flexibility you could ask for. By combining this naturally compact design with our ultra-slim yet strong steel frames, we have created a gorgeous design that maximizes daylight while using as little room as possible.

Did you know? Single doors are the most popular style in the industry, with unlimited customization options in a compact, unobtrusive design.

**Maximum Width:** 

1000 mm

Maximum Height:

3000 mm

**Handle Options:** 