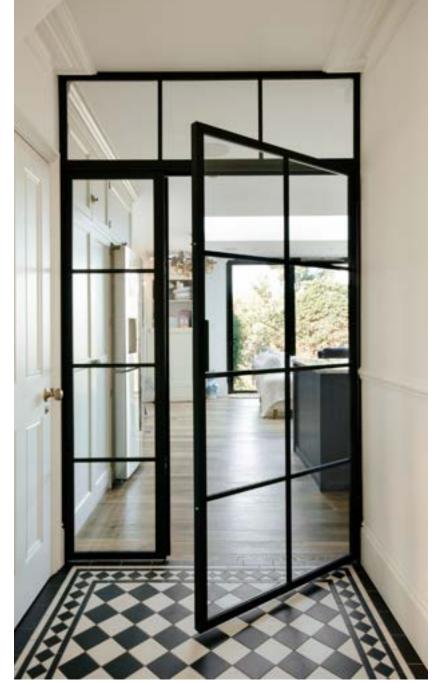

### SINGLE DOOR

Our B20 Single Doors offer all the space-saving functionality and creative flexibility you could ask for. By combining this naturally compact design with our ultra-slim yet strong steel frames, we have created a gorgeous design that maximizes daylight while using as little room as possible.

Did you know? Single doors are the most popular style in the industry, with unlimited customization options in a compact, unobtrusive design.

**Maximum Width:** 

1000 mm

Maximum Height:

3000 mm

**Handle Options:** 