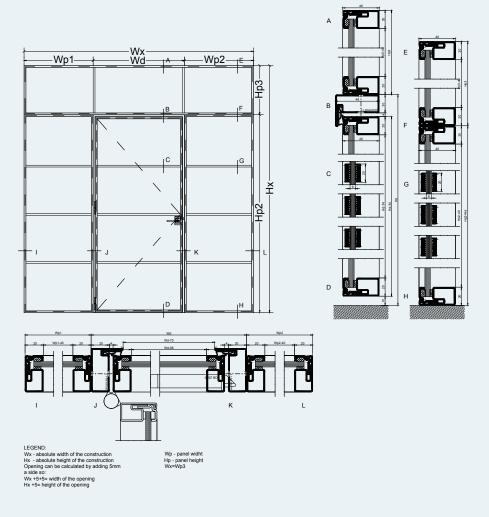

## B20 FRENCH DOORS

Take the classic "je ne sais quoi" of French Doors to a new level of luxury with our Internal B20 design. These strong yet lightweight steel frames provide some of the slimmest sight-lines in the industry, creating a seamless transition between rooms and maximizing the dispersion of daylight.

Did you know?

French doors were first popularized in 17th century France to let more light and air into dimly-lit homes.

LEGENU:
Wx - absolute width of the construction
Hx - absolute height of the construction
Opening can be calculated by adding 5mm
a side so:
Wx +5+5= width of the opening
Hx +5= height of the opening

### **Maximum Leaf Width:**

1000 mm

### Maximum Height:

3000 mm

### Handle Options:

STANDARD / PREMIUM