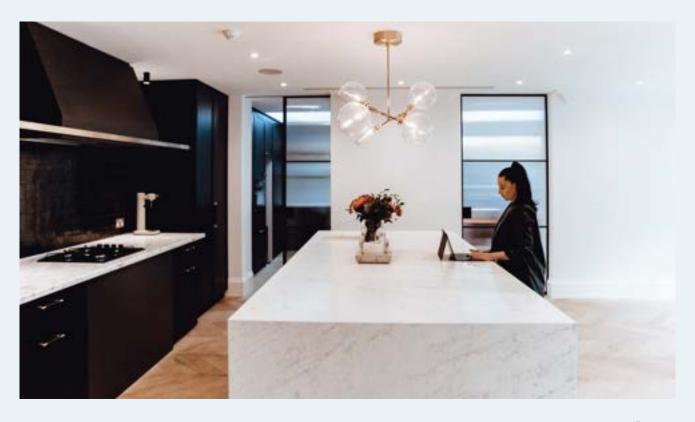

STANDARD / PREMIUM

B20

SINGLE DOOR
WITH SCREENS

With the unlimited options of design, screens allow to open up even the biggest spaces letting in the natural light flow between rooms. Often incorporated to design a seamless transition and to achieve spaciousness. With advanced technology, steel is robust enough to support the biggest glass panes.