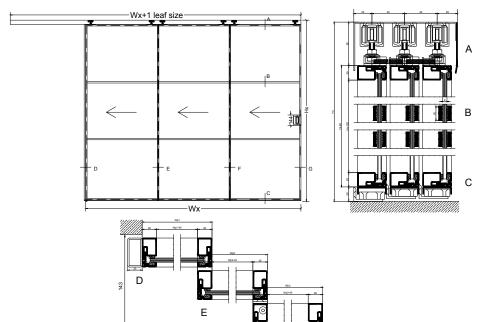

# Toternal B20 SLIDING DOORS

B

B20 Sliding Doors exude graceful serenity. Our carefully designed Smooth - Opening Mechanism allows entering any room in silent effortlessness. Whether you're looking for a compact pocket door or a grand bi-part design, these space-saving B20 profiles make the most of natural light.

Max. Sliding Panel Width:

1700 mm

Max. Sliding Panel Height:

3000 mm

Max. Sliding Panel Weight:

100 kg

**Handle Options:** 

STANDARD / PREMIUM