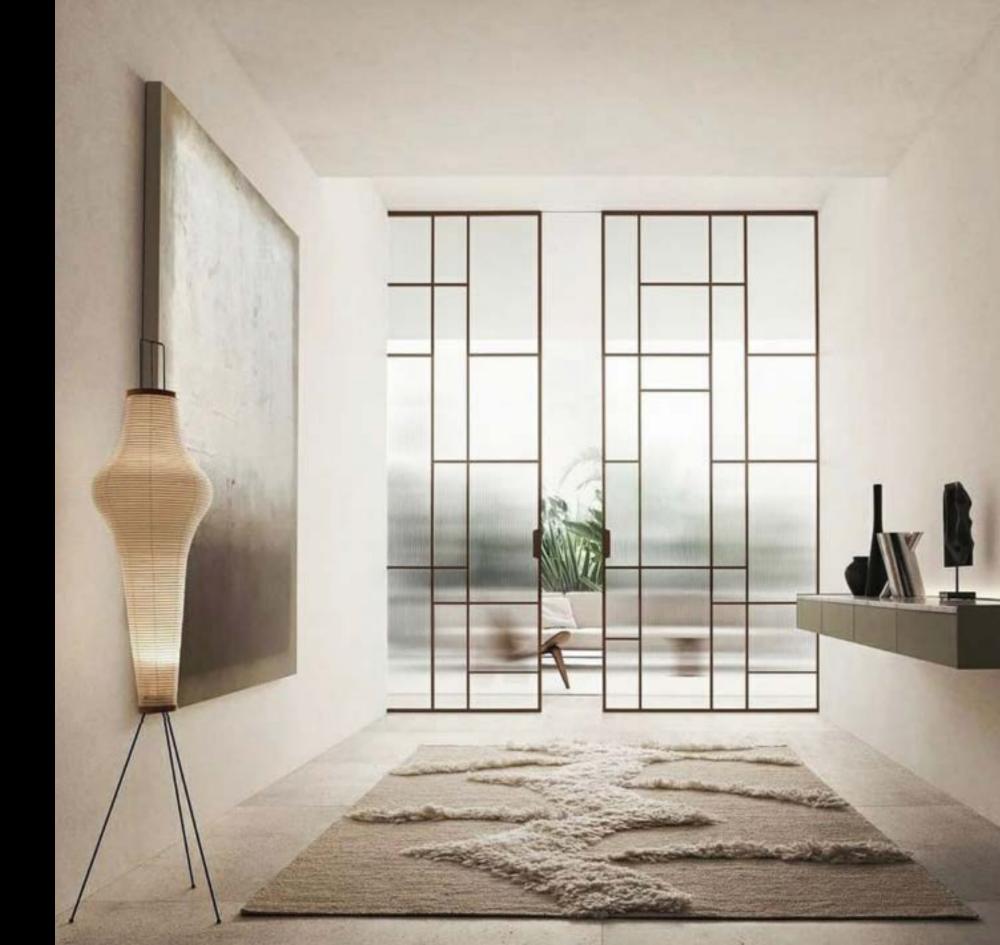

## B20 PARTITION

If you're looking to divide your rooms while maintaining a spacious feel, our B20 Partition is an attractive solution. Strong steel frames create some of the slimmest sightlines, while the elegant design provides a seamless transition between rooms while facilitating an excellent dispersion of daylight.

Did you know?

Black Steel Doors create partitions up to 6000mm in Height and 6000mm in Width. These exceptional projects are discussed on an individual basis.