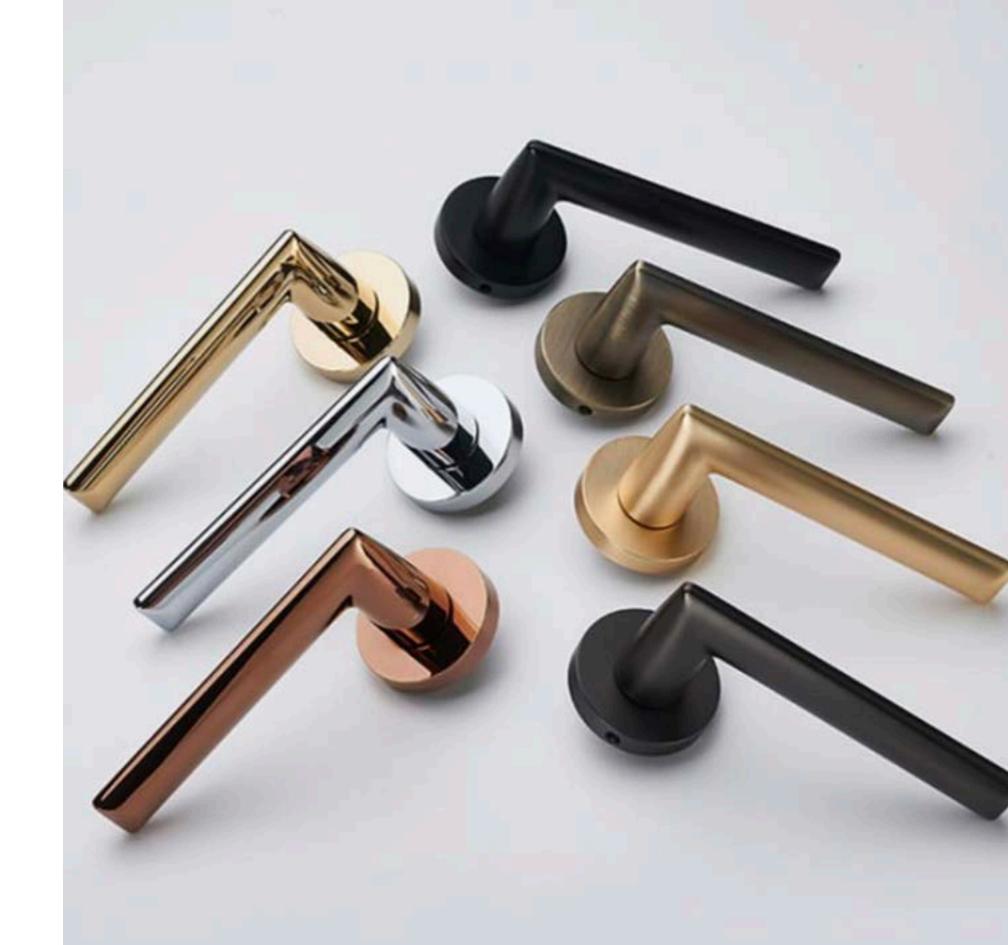

Hardware is the jewellery of any room. These luxury elements such as handles enhance a room's best features, compensate for any flaws, and create an interior that satisfies the eye, the sense of touch, and fulfils its practical role. Black Steel Doors offer a variety of handles that will reflect the period of your home and aspire to one consistent finish throughout your interior.

More handle options are available upon request.