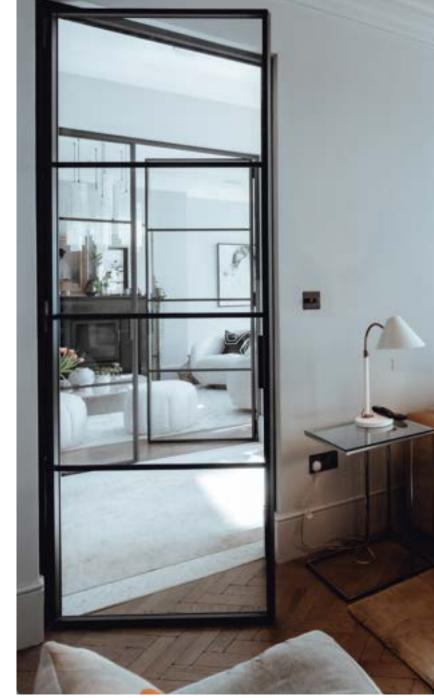

### SINGLE DOOR

Our B20 Single Doors offer all the space-saving functionality and creative flexibility you could ask for. By combining this naturally compact design with our ultra-slim yet strong steel frames, we have created a gorgeous design that maximizes daylight while using as little room as possible.

Did you know? Single doors are the most popular style in the industry, with unlimited customization options in a compact, unobtrusive design.

**Maximum Width:** 

1000 mm

Maximum Height:

3000 mm

**Handle Options:** 