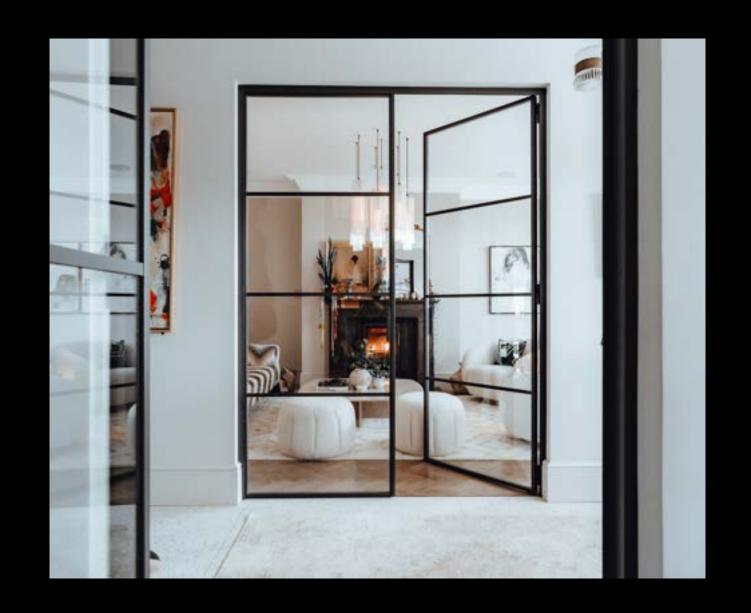

### Minimal Steel | Maximum Glass

Unique to Black Steel Doors, we have carefully designed our Profiles to create some of the slimmest sightlines in the industry, giving you a sophisticated, clean look that maximizes natural light

### Variation of Opening Systems

Choose the perfect opening style to suit your needs. Whether you're looking for French Doors, Sliding Doors, Bi-Fold Doors, or Pivot Screens, our Internal slimmest B20 Profiles are available in any design you could wish for.

### SINGLE DOOR

Our B20 Single Doors offer all the space-saving functionality and creative flexibility you could ask for. By combining this naturally compact design with our ultra-slim yet strong steel frames, we have created a gorgeous design that maximizes daylight while using as little room as possible.