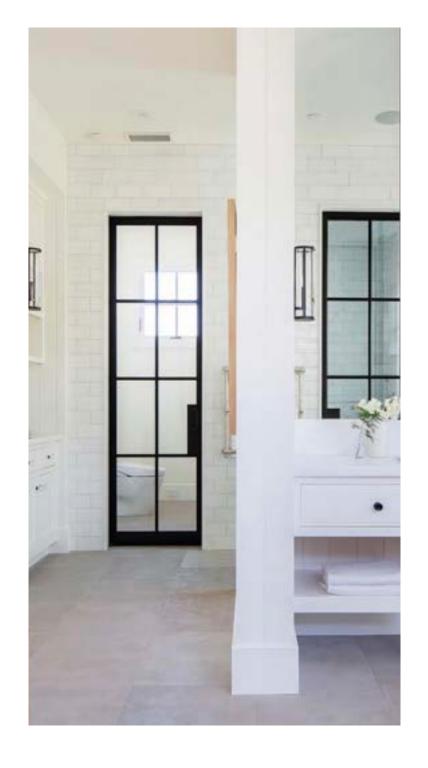

## B20 FRENCH DOORS

Take the classic "je ne sais quoi" of French Doors to a new level of luxury with our Internal B20 design. These strong yet lightweight steel frames provide some of the slimmest sight-lines in the industry, creating a seamless transition between rooms and maximizing the dispersion of daylight.

Did you know?

French doors were first popularized in 17th century France to let more light and air into dimly-lit homes.

LEGENU:
Wx - absolute width of the construction
Hx - absolute height of the construction
Opening can be calculated by adding 5mm
a side so:
Wx +5+5= width of the opening
Hx +5= height of the opening