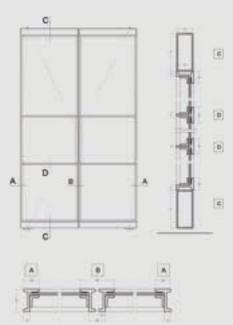

## B20 PARTITION

If you're looking to divide your rooms while maintaining a spacious feel, our B20 Partition is an attractive solution. Strong steel frames create some of the slimmest sightlines, while the elegant design provides a seamless transition between rooms while facilitating an excellent dispersion of daylight.

Did you know?

Black Steel Doors create partitions up to 6000mm in Height and 6000mm in Width. These exceptional projects are discussed on an individual basis.

### **Maximum Width:**

2100 mm

### Maximum Height:

3200 mm