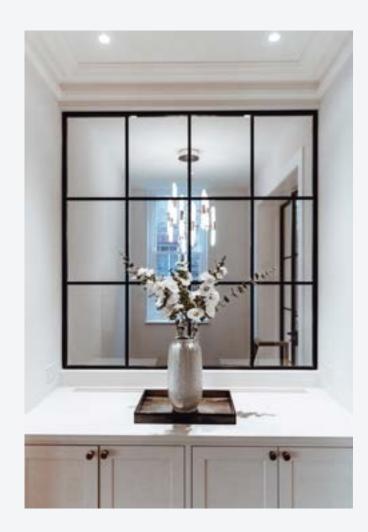

## B20 PARTITION

If you're looking to divide your rooms while maintaining a spacious feel, our B20 Partition is an attractive solution. Strong steel frames create some of the slimmest sightlines, while the elegant design provides a seamless transition between rooms while facilitating an excellent dispersion of daylight.

Did you know?

Black Steel Doors create partitions up to 6000mm in Height and 6000mm in Width. These exceptional projects are discussed on an individual basis.