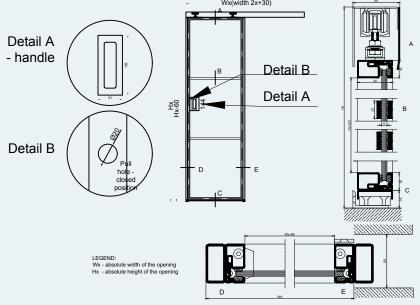

Did you know?

French doors were first popularized in 17th century France to let more light and air into dimly-lit homes.

LEGENU:
Wx - absolute width of the construction
Hx - absolute height of the construction
Opening can be calculated by adding 5mm
a side so:
Wx +5+5= width of the opening
Hx +5= height of the opening