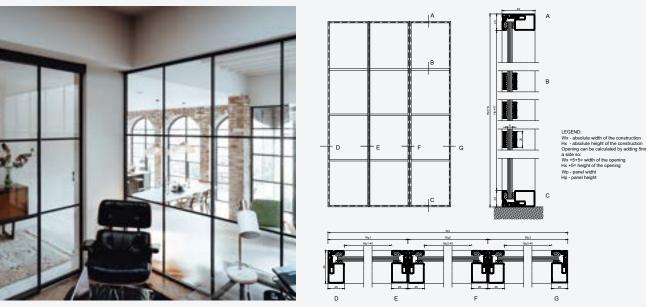

## B20 FRENCH DOORS

Take the classic "je ne sais quoi" of French Doors to a new level of luxury with our Internal B20 design. These strong yet lightweight steel frames provide some of the slimmest sight-lines in the industry, creating a seamless transition between rooms and maximizing the dispersion of daylight.

Did you know?

French doors were first popularized in 17th century France to let more light and air into dimly-lit homes.

LEGENU:
Wx - absolute width of the construction
Hx - absolute height of the construction
Opening can be calculated by adding 5mm
a side so:
Wx +5+5= width of the opening
Hx +5= height of the opening

### **Maximum Leaf Width:**

1000 mm

### Maximum Height:

3000 mm

### Handle Options:

STANDARD / PREMIUM