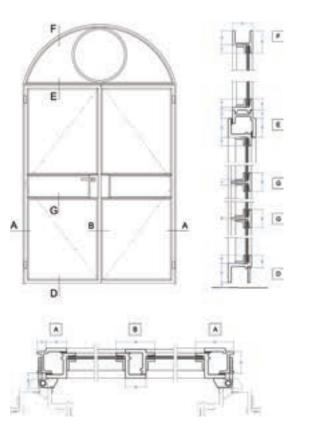

3000 mm

Triternal W20
ARCHED DOORS

Arched doorways are the height of elegant grandeur. Every one of our Arched Door designs is an artistic masterpiece perfectly contoured to the shape and style of your space.

Did you know?

Black Steel Doors offers a diverse range of arch styles. From Gothic grandeur to elliptical elegance, the possibilities are endless.