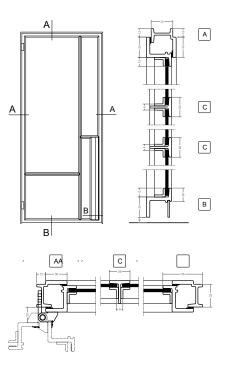

### **Maximum Width:**

1000 mm

Maximum Height:

3000 mm

Handle Options:

STANDARD / PREMIUM

Timelessly elegant, our W20 French Doors pull inspiration from the industrial aesthetic to give your home a touch of classic sophistication. With options ranging from single steel doors to French-style double doors, there's no limit to discovering your perfect look.