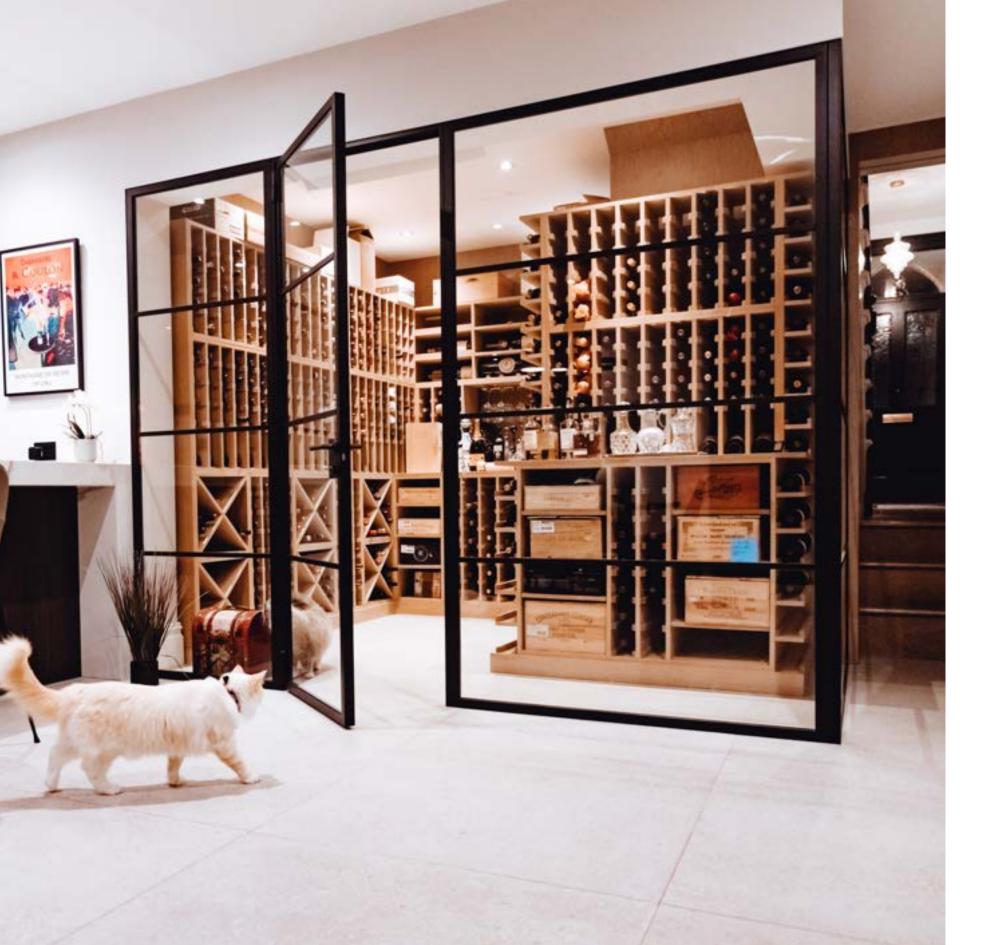

### Fully Customizable

Express your creativity through every element of our bespoke steel doors. From the door handles and bars to the glass, size and colour, every last detail is fully customizable.

### Fully Customizable

Our experienced project managers create personalized technical drawings for every project, so you can handpick the perfect design elements to complement your style. Express your creativity through every detail, from the door handles and bars to the glass, size and colour.