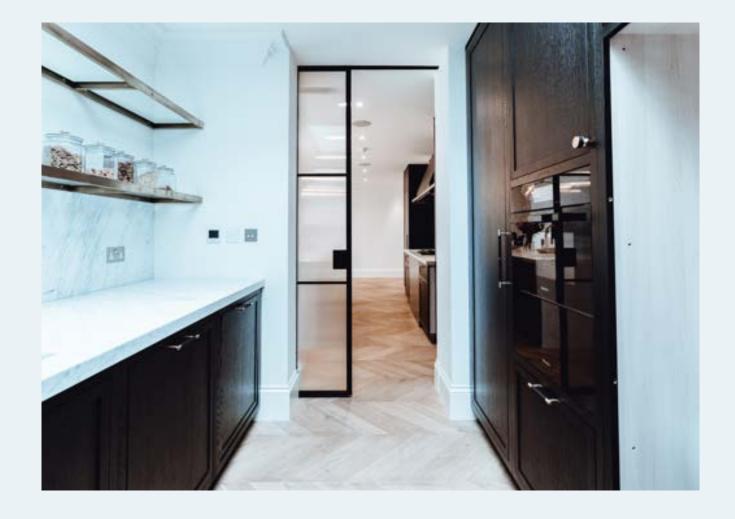

### SINGLE DOOR

Our B20 Single Doors offer all the space-saving functionality and creative flexibility you could ask for. By combining this naturally compact design with our ultra-slim yet strong steel frames, we have created a gorgeous design that maximizes daylight while using as little room as possible.

Did you know? Single doors are the most popular style in the industry, with unlimited customization options in a compact, unobtrusive design.

**Maximum Width:** 

1000 mm

Maximum Height:

3000 mm

**Handle Options:** 