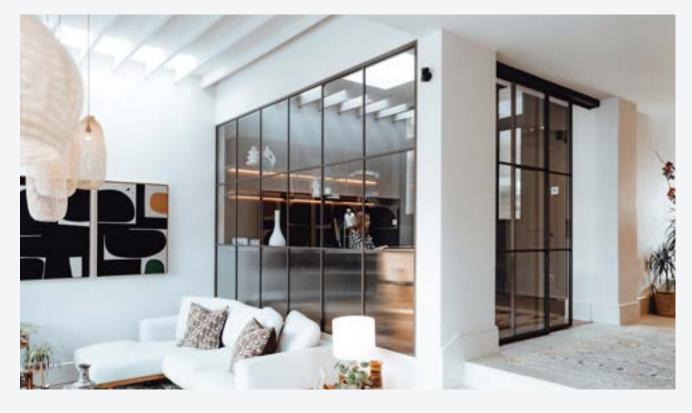

### Minimal Steel | Maximum Glass

Unique to Black Steel Doors, we have carefully designed our Profiles to create some of the slimmest sightlines in the industry, giving you a sophisticated, clean look that maximizes natural light

### Variation of Opening Systems

Choose the perfect opening style to suit your needs. Whether you're looking for French Doors, Sliding Doors, Bi-Fold Doors, or Pivot Screens, our Internal slimmest B20 Profiles are available in any design you could wish for.

### Fully Customizable

Express your creativity through every element of our bespoke steel doors. From the door handles and bars to the glass, size and colour, every last detail is fully customizable.