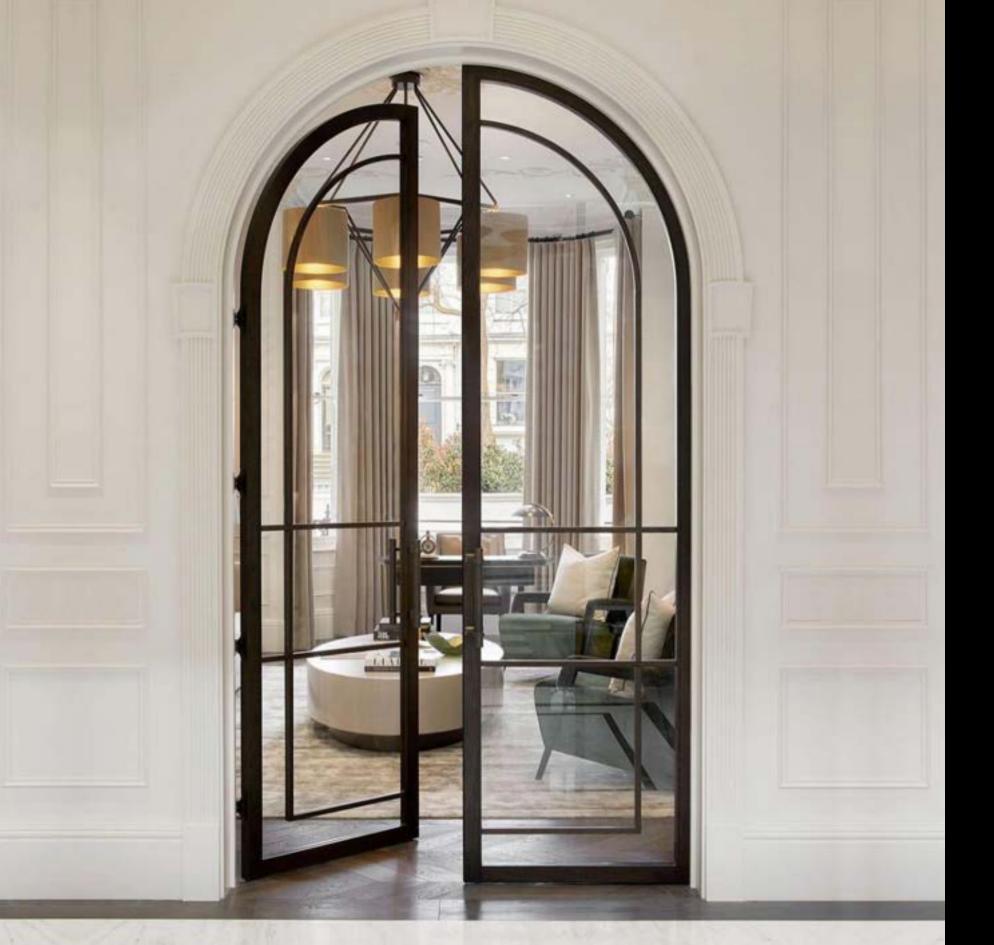

### Timeless, Traditional Loft Style

Inspired by the original steel windows first produced in the 1920s, our W20 profiles merge the timeless elegance of this classic design with all the performance, functionality and security features modern-day technology has to offer.

Timelessly elegant, our W20 Single Doors pull inspiration from the industrial aesthetic to give your home a touch of classic sophistication.