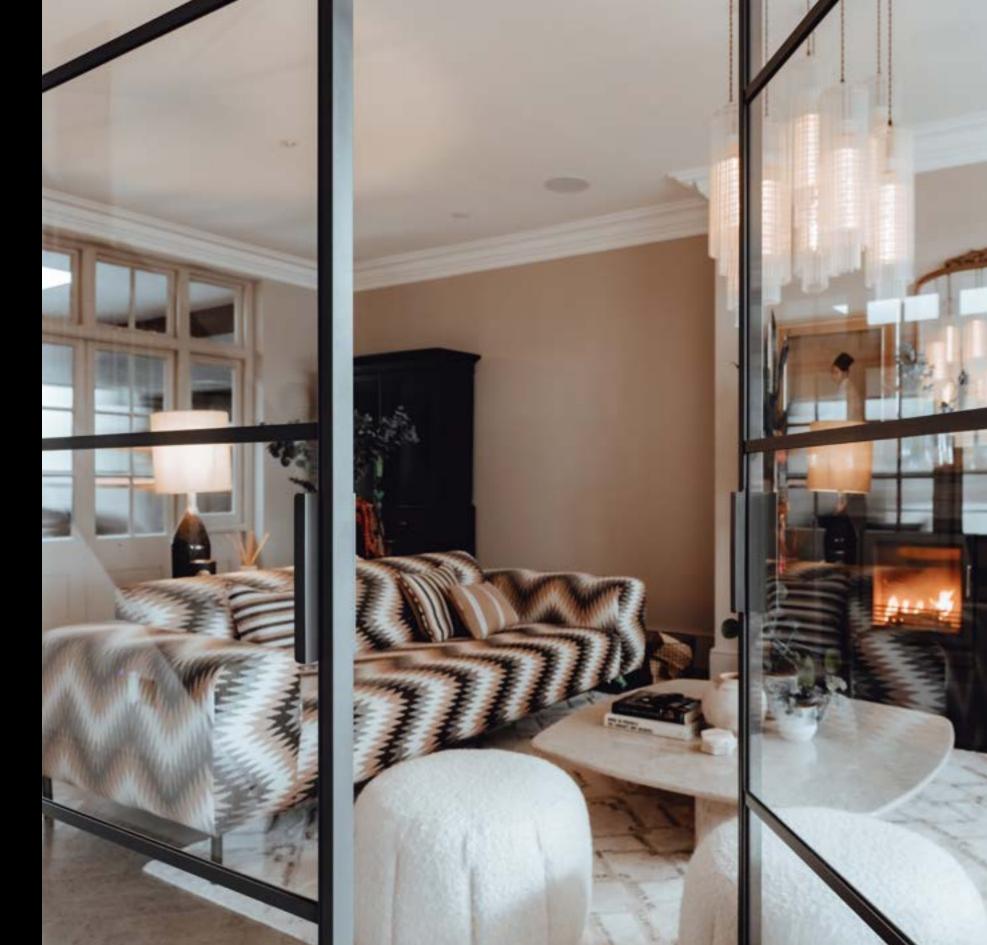

### Minimal Steel | Maximum Glass

Unique to Black Steel Doors, we have carefully designed our Profiles to create some of the slimmest sightlines in the industry, giving you a sophisticated, clean look that maximizes natural light

### Variation of Opening Systems

Choose the perfect opening style to suit your needs. Whether you're looking for French Doors, Sliding Doors, Bi-Fold Doors, or Pivot Screens, our Internal slimmest B20 Profiles are available in any design you could wish for.

### Fully Customizable

Express your creativity through every element of our bespoke steel doors. From the door handles and bars to the glass, size and colour, every last detail is fully customizable.