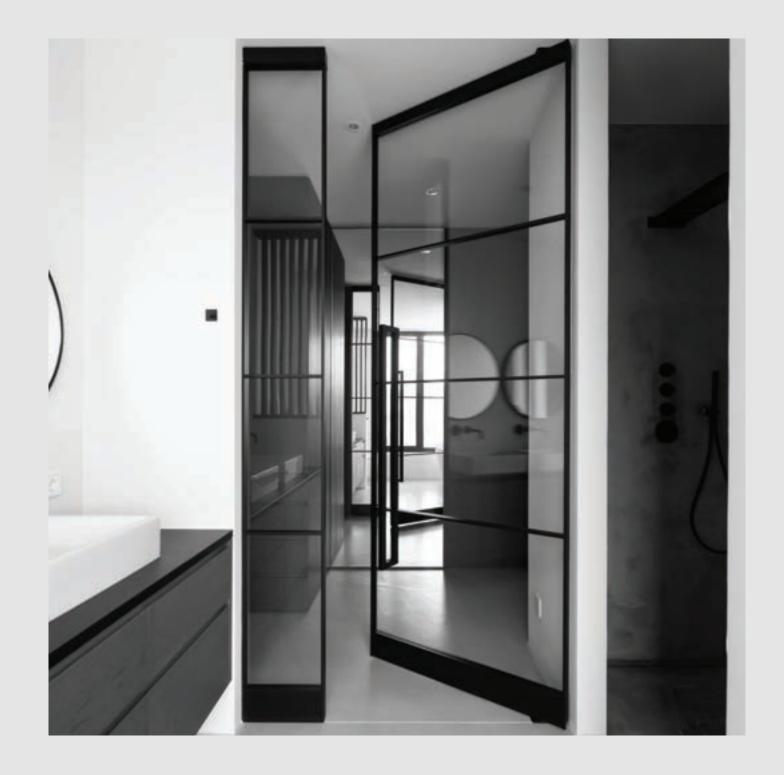

## B20 PIVOT DOORS

Pivot doors are undoubtedly more in style than ever before. Their unique pivotal hinge system located at the bottom and top of the door allows the door to open at a 1800 angle. Classic, modern, or chique design will perfectly complement your home and its functionality. The slim and frameless profile is an absolute masterpiece that can make a perfect design statement.

Did you know?

Pivot doors feature a refreshingly modern 180-degree pivot opening system that has become increasingly popular in luxury home designs.

### Maximum Leaf Width:

1500 mm

### Maximum Height:

3000 mm

24

### Handle Options:

STANDARD / PREMIUM